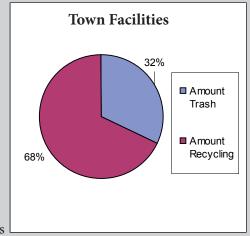

## Waste Audits Reveal Less Trash & More Recycling

Audit reflects trash bins only, as all items going into the blue bins are considered recycled. This audit reflects how much "trash" is actually recyclable and can go into the blue bins, reducing the amount going into the landfill.

#### **Current Services of Town Facilities:**

#### **Totals:**

Amount going to Landfill pre audit: 9.22 yards = 100%

#### **Audit Findings:**

Amount actual trash: 2.96 yards Amount actual recycling: 6.26 yards

Paper: 3.19 yards

Mixed (plastic, bottles etc): 2.26 yards Reusable (i.e. suit case, bags): .65 yards

Town of Paradise Waste Audits—Waste prevention means eliminating waste before it is created. It's a proven cost-effective approach that helps both your bottom line and the environment. Combined with a comprehensive recycling effort, businesses can significantly reduce their waste. Audits are free to all businesses.