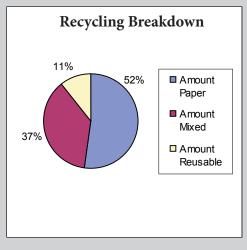

## Waste Audits Reveal Less Trash & More Recycling

Audit reflects trash bins only, as all items going into the blue bins are considered recycled. This audit reflects how much "trash" is actually recyclable and can go into the blue bins, reducing the amount going into the landfill.

#### **Totals:**

Amount going to Landfill pre audit: 9.22 yards = 100%

#### **Audit Findings:**

Amount actual trash: 2.96 yards Amount actual recycling: 6.26 yards

Paper: 3.19 yards

Mixed (plastic, bottles etc): 2.26 yards Reusable (i.e. suit case, bags): .65 yards

Town of Paradise Waste Audits—Waste prevention means eliminating waste before it is created. It's a proven cost-effective approach that helps both your bottom line and the environment. Combined with a comprehensive recycling effort, businesses can significantly reduce their waste. Audits are free to all businesses.